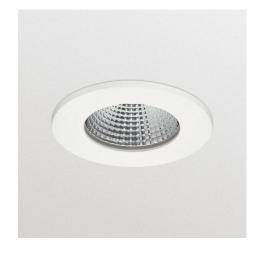

## RS060B G2 LDNR LED5-36/830 PSR II WH Clear Accent RS060/RS061 G2

A complete family of recessed spotlight that delivers superior lighting performance. Choose the best fit for every project from fixed/adjustable head and 3 CCTs. Enjoy great reliable performance free of maintenance.