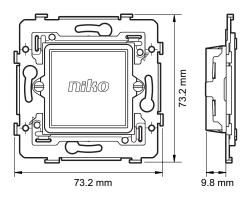

tal base for mounting a wireless battery-powered Zigbee $\mathbb R$  switch (552-7201X) in a flush-mounting box, 71 x 71 mm, with screw fixing. The base includes a safety protection cover.

#### Technical data

Metal base for wireless battery-powered Zigbee® switch, 71 x 71 mm, screw fixing.

- Fixing method
  - with screws for simple fixing in a flush-mounting box with grip surfaces
- Centre-to-centre distance
  - horizontal coupling and vertical coupling with centre-to-centre distance 71 mm
  - horizontal connection of several bases is quick and perfect thanks to the folded-up dovetails on the left and right side
  - extra robustness due to the folded-up edges on the outside of the base and the continuation to the inside
    of the base
- Marking: CE

## $\epsilon$

#### **Dimensions**