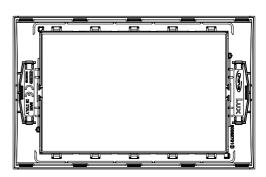

# **GW16237TN**

**CHORUSMART - Domestic range** 

Wiring devices system characterized by its profile and shape inspired to the Chorus family feeling. Wide range of plates with an Italian design, articulated into two families, GEO and LUX cover plates, available in many materials and finishes. The range is available in three colors: glossy white, satin black, painted titanium and fits in 3x3 inches (1-gang) and 3x6 inches (2-gang) British Standard boxes. Range expandable thanks to the Chorus modular devices.