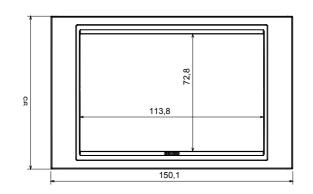

culated into two families, GEO and LUX cover plates, available in many materials and finishes. The range is available in three colors: glossy white, satin black, painted titanium and fits in 3x3 inches (1-gang) and 3x6 inches (2-gang) British Standard boxes. Range expandable thanks to the Chorus modular devices.

| Family                    | LUX         | Description    | 2 gang        |
|---------------------------|-------------|----------------|---------------|
| Colour                    | Toner black | Material       | Technopolymer |
| Finishing                 | Glossy      | Glow wire test | 650 °C        |
| Thermo-pressure with ball | 70 °C       | Standard       | EN 60669-1    |
| Electrocod                | 0110        |                |               |

#### **DIMENSIONAL**







## **TECHNICAL SYMBOLOGY**



### STANDARDS/APPROVALS