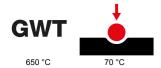

| Family                    | LUX         | Description    | 2 gang        |
|---------------------------|-------------|----------------|---------------|
| Colour                    | Toner black | Material       | Technopolymer |
| Finishing                 | Glossy      | Glow wire test | 650 °C        |
| Thermo-pressure with ball | 70 °C       | Standard       | EN 60669-1    |
| Electrocod                | 0110        |                |               |

## **TECHNICAL SYMBOLOGY**