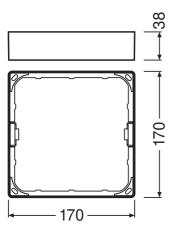

# **Dimensions & Weight**

| Length         | 170.0 mm |
|----------------|----------|
| Width          | 170.0 mm |
| Height         | 38 mm    |
| Product weight | 68.00 g  |