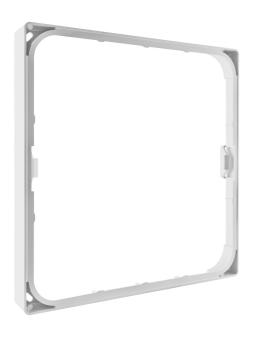

# **PRODUCT DATASHEET**DL SLIM FRAME SQ 155 WT

DOWNLIGHT SLIM SQUARE FRAME | Surface mounting frame, square shape

### **Product benefits**

- Cable entry on the side for electrical connection with low profil
- Easy installation thanks to included drilling template

#### **Product features**

- Low mounting depth
- Robust polycarbonate casing
- Mounting accessories included