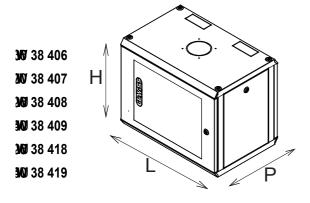

## **DIMENSIONAL**

| Category              | 19" wall-mount cabinet | Material             | Steel           |
|-----------------------|------------------------|----------------------|-----------------|
| Finishing             | Textured               | Colour               | Grey (RAL 7035) |
| Cabling unity         | 15 U                   | Type of door         | Reversible      |
| Door opening          | 180°                   | Static load capacity | 50 Kilogram     |
| No. uprights          | 2                      | Depth (mm)           | 400 mm          |
| Outer dim. LxHxD (mm) | 600x740x400            | IP degree            | IP20            |
| Electrocod            | 3752                   |                      |                 |