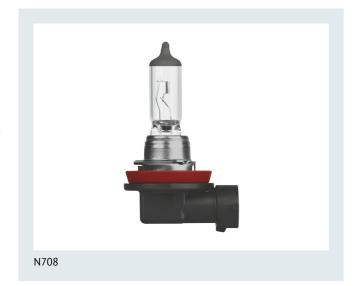

## Standard 35 W 12 V PGJ19-1

Car lamps from NEOLUX ensure the roads ahead are well-lit and visible to others.

## Areas of application

Headlight

| n headlight                                                 |  |
|-------------------------------------------------------------|--|
|                                                             |  |
|                                                             |  |
| -                                                           |  |
| 1                                                           |  |
|                                                             |  |
|                                                             |  |
|                                                             |  |
|                                                             |  |
|                                                             |  |
|                                                             |  |
| n                                                           |  |
| n                                                           |  |
|                                                             |  |
|                                                             |  |
|                                                             |  |
|                                                             |  |
| -                                                           |  |
|                                                             |  |
| n lamp                                                      |  |
|                                                             |  |
| H8                                                          |  |
|                                                             |  |
|                                                             |  |
|                                                             |  |
| 2022                                                        |  |
| 9451674  <br>2201805  <br>9995550  <br>2248756  <br>4070809 |  |
| arable<br>ces contair                                       |  |
|                                                             |  |
|                                                             |  |