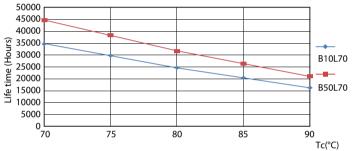

#### Lifetime

Life Expectancy Diagram - CorePro LED PLL HF 24W 840 4P 2G11

Life Expectancy Diagram - CorePro LED PLL HF 24W 840 4P 2G11