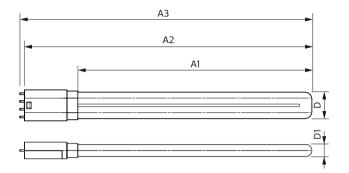

#### Dimensional drawing

| Product                            | D       | D1    | A1     | A2       | A3       |
|------------------------------------|---------|-------|--------|----------|----------|
| CorePro LED PLL HF 24W 840 4P 2G11 | 37.6 mm | 17 mm | 453 mm | 528.5 mm | 535.1 mm |