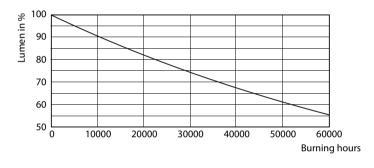

#### Lifetime

Life Expectancy Diagram - CorePro LED PLL HF 24W 840 4P 2G11

Life Expectancy Diagram - CorePro LED PLL HF 24W 840 4P 2G11