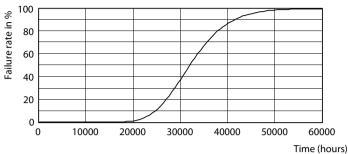

#### Lifetime

Life Expectancy Diagram - CorePro LED PLL HF 24W 840 4P 2G11

Life Expectancy Diagram - CorePro LED PLL HF 24W 840 4P 2G11