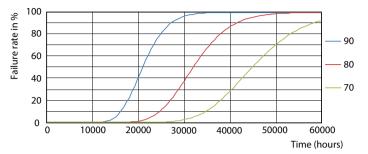

#### Lifetime

Life Expectancy Diagram - CorePro LED PLL HF 24W 840 4P 2G11

Life Expectancy Diagram - CorePro LED PLL HF 24W 840 4P 2G11