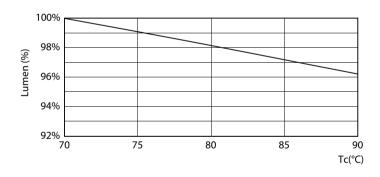

#### Lifetime

Life Expectancy Diagram - CorePro LED PLL HF 24W 840 4P 2G11

Life Expectancy Diagram - CorePro LED PLL HF 24W 840 4P 2G11