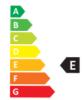

- Dimmable: Only with specific dimmers
- Energy Efficiency Class: E
- Luminous Efficacy (rated) (Nom): 115.00 lm/W
- Power (Nom): 2.6 W

• Nominal Lifetime (Nom): 15000 h

- SAP Weight Paper Unit (Case): 0.228 kg
- SAP Weight Paper Unit (Piece): 0.008 kg