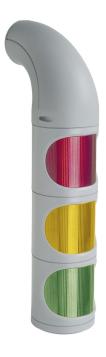

## LED Perm. Beacon WM 24VDC GN/YE/RD

Part No.: 894.080.55

| MECHANICAL DATA              |                             |  |
|------------------------------|-----------------------------|--|
| Height                       | 394 mm                      |  |
| Diameter                     | 85 mm                       |  |
| Materials                    | PC/ABS                      |  |
| Dome colour                  | Green<br>Red<br>Yellow      |  |
| Housing colour               | Grey                        |  |
| Protection category          | IP65<br>IP69K               |  |
| Connection                   | Screw terminals             |  |
| cross-sectional area maximum | 1,50mm <sup>2</sup> / 16AWG |  |
| Cable entry                  | Membrane grommet            |  |
| Cable entry minimum          | d = 1 mm                    |  |
| Cable entry maximum          | d = 13 mm                   |  |
| Type of fixing               | Wall mounting               |  |
| Working temperature minimum  | -30°C                       |  |
| Working temperature maximum  | +50°C                       |  |
| Weight with packaging        | 735 g                       |  |
| Product weight               | 640 g                       |  |

| OPTICAL DATA         |                        |
|----------------------|------------------------|
| Light source         | LED                    |
| Light colour         | Green<br>Red<br>Yellow |
| Optical signal image | Permanent              |
| Service life optical | 50,000 h maximum       |