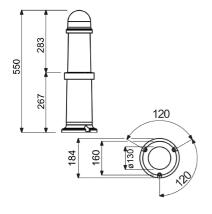

|-------------------------------------|-----------------|----------------------|---------------|
| Lamp holder                         | E27             | Colour               | BlueGreen     |
| No. of lamps                        | 1               | Glow Wire Test       | 650 °C        |
| Insulation class                    | II              | IP degree            | IP55          |
| Mechanical resistance               | IK10            | Voltage              | 230 V - 50 Hz |
| Application                         | External        | Light pollution      | 25%           |
| Efficiency class of integrated LEDs | D ÷ A+          | Type of light source | A+            |
| Warranty                            | Can be extended | Electrocod           | 2442          |

#### **DIMENSIONAL**



#### PHOTOMETRIC DISTRIBUTION



### **TECHNICAL SYMBOLOGY**

**GWT** ☐ IF 650 °C IP5

IK IK10



STANDARDS/APPROVALS