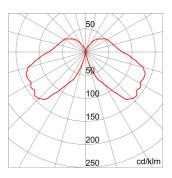

------|-----------------|----------------------|---------------|
| Lamp holder                         | E27             | Colour               | BlueGreen     |
| No. of lamps                        | 1               | Glow Wire Test       | 650 °C        |
| Insulation class                    | II              | IP degree            | IP55          |
| Mechanical resistance               | IK10            | Voltage              | 230 V - 50 Hz |
| Application                         | External        | Light pollution      | 25%           |
| Efficiency class of integrated LEDs | D ÷ A+          | Type of light source | A+            |
| Warranty                            | Can be extended | Electrocod           | 2442          |

#### **DIMENSIONAL**



#### PHOTOMETRIC DISTRIBUTION



### **TECHNICAL SYMBOLOGY**

**GWT** ☐ IF 650 °C IP5

IK IK10



STANDARDS/APPROVALS