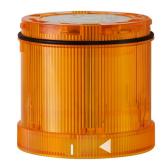

## KombiSIGN 71 / LED Flashing Element 644

# LED Double Flash el. 24VDC YE

Part No.: 644.320.55 Series: KombiSIGN 71

| MECHANICAL DATA             |        |
|-----------------------------|--------|
| Height                      | 66 mm  |
| Diameter                    | 70 mm  |
| Materials                   | PC     |
| Dome colour                 | Yellow |
| Protection category         | IP65   |
| Working temperature minimum | -20°C  |
| Working temperature maximum | +50°C  |
| Weight with packaging       | 86 g   |
| Product weight              | 72 g   |

| OPTICAL DATA         |                  |
|----------------------|------------------|
| Light source         | LED              |
| Light colour         | Yellow           |
| Optical signal image | Flash            |
| Flash frequency      | 1 Hz             |
| Service life optical | 50,000 h maximum |