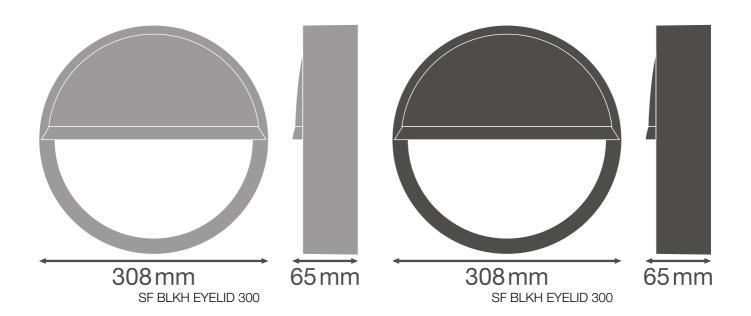

# Dimensions & Weight

| Diameter       | 308 mm   |
|----------------|----------|
| Height         | 65 mm    |
| Product weight | 280.00 g |