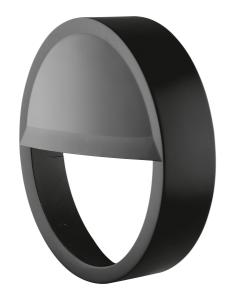

# PRODUCT DATASHEET SF BLKH EYELID 300 BK

SURFACE BULKHEAD EYELID | Attachable half-visor ring (IK10)

## **Product features**

- Eyelid ring for Surface Bulkhead
- Available for 250 mm and 300 mm Bulkhead version
- Available in black and white color
- Impact resistance: IK10

#### Materials & Colors

| Product color  | Black              |
|----------------|--------------------|
| Cover material | Polycarbonate (PC) |