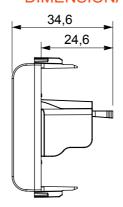

ower supply (conforming to national and international standards) signal pick-up, climate control, comfort management, technical alarm signalling and emergency lighting management. The ChoruSmart modular devices are available in five colours, glossy white, satin white, natural beige, satin black and lacquered titanium and in various sizes from 1/2, 1, 2 and 3 modules. Thanks to the mounting supports for rectangular, square and round boxes, endless combinations can be created with the ChoruSmart range of plates.

| Category   | Socket-outlet | Description | USB socket-outlet |
|------------|---------------|-------------|-------------------|
| Colour     | Glossy white  | No. modules | 1                 |
| Electrocod | 3720          | Material    | Technopolymer     |



## **DIMENSIONAL**





## STANDARDS/APPROVALS