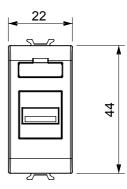

er supply (conforming to national and international standards) signal pick-up, climate control, comfort management, technical alarm signalling and emergency lighting management. The ChoruSmart modular devices are available in five colours, glossy white, satin white, natural beige, satin black and lacquered titanium and in various sizes from 1/2, 1, 2 and 3 modules. Thanks to the mounting supports for rectangular, square and round boxes, endless combinations can be created with the ChoruSmart range of plates.

| Category   | Socket-outlet | Description | USB socket-outlet |
|------------|---------------|-------------|-------------------|
| Colour     | Glossy white  | No. modules | 1                 |
| Electrocod | 3720          | Material    | Technopolymer     |



## **DIMENSIONAL**





## STANDARDS/APPROVALS