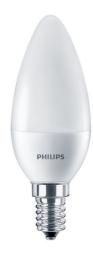

## CorePro LED candles and lusters

The CorePro LEDcandles and lusters are designed for retrofit replacement of incandescent lamps, and are particularly attractive for chandeliers. They are compatible with fixtures with an E14 holder for candles and E14 or E27 holders for lusters, and are available in either warm white, white or cool daylight color temperatures. LED lamps deliver huge energy savings and minimize maintenance cost. The CorePro LED candles and lusters are perfect for your basic lighting needs. They provide the beautiful light and dependable performance you expect from LED at an affordable price.