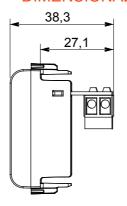

al alarm signalling and emergency lighting management. The ChoruSmart modular devices are available in five colours, glossy white, satin white, natural beige, satin black and lacquered titanium and in various sizes from 1/2, 1, 2 and 3 modules. Thanks to the mounting supports for rectangular, square and round boxes, endless combinations can be created with the ChoruSmart range of plates.

| Category    | Telephone socket-outlet | Description | RJ11               |
|-------------|-------------------------|-------------|--------------------|
| Colour      | Satin White             | Connection  | Screw-on terminals |
| No. modules | 1                       | Electrocod  | 3720               |
| Material    | Technopolymer           |             |                    |



## **DIMENSIONAL**





## STANDARDS/APPROVALS