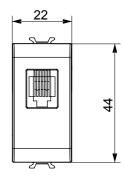

alarm signalling and emergency lighting management. The ChoruSmart modular devices are available in five colours, glossy white, satin white, natural beige, satin black and lacquered titanium and in various sizes from 1/2, 1, 2 and 3 modules. Thanks to the mounting supports for rectangular, square and round boxes, endless combinations can be created with the ChoruSmart range of plates.

| Category    | Telephone socket-outlet | Description | RJ11               |
|-------------|-------------------------|-------------|--------------------|
| Colour      | Satin White             | Connection  | Screw-on terminals |
| No. modules | 1                       | Electrocod  | 3720               |
| Material    | Technopolymer           |             |                    |



## **DIMENSIONAL**





## STANDARDS/APPROVALS