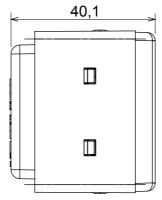

| Category         | Socket-Outlet      | Colour             | White                    |
|------------------|--------------------|--------------------|--------------------------|
| Standard         | French             | No. SYSTEM modules | 2                        |
| For plug pins    | Ø 4 / 4.8 mm       | Description        | 2P+E - 16A               |
| Wiring terminals | Screw-on terminals | Voltage            | 250 V ac                 |
| Electrocod       | 0131               | Standard           | IEC 60884-1; NF C 61-314 |