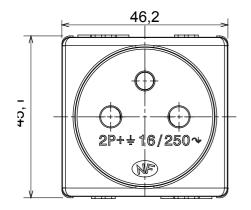

| Category         | Socket-Outlet      | Colour             | White                    |
|------------------|--------------------|--------------------|--------------------------|
| Standard         | French             | No. SYSTEM modules | 2                        |
| For plug pins    | Ø 4 / 4.8 mm       | Description        | 2P+E - 16A               |
| Wiring terminals | Screw-on terminals | Voltage            | 250 V ac                 |
| Electrocod       | 0131               | Standard           | IEC 60884-1; NF C 61-314 |