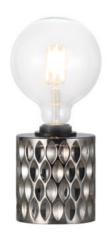

## HOLLYWOOD | TABLE LAMP | GREY

Color: Grey

Height (cm): 12.8

EAN: 5701581408289 TUN: 1975335 Item Number: 46645047

Pcs Per Master Carton: 3 Sales Box Height (cm): 15 Sales Box Width(cm): 13 Sales Box Depth (cm): 13 Sales Box Volume m³: 0.0025 Product net weight (kg): 0.805

Primary material: Glass Secondary material: Plastic Color of the Glass: Smoked Color of the cable: Black Length of the cable (cm): 180 Surface material of the cable:

Is the cable replaceable: False

• Glamorous art deco style • Diamond pattern that reflects light in an exciting way · Create your own design expression with a decorative bulb

The Hollywood series has something nostalgic about it - it evokes the era of crystal decor, which in recent years has been rediscovered as a decor element. With its many facets, Hollywood adds a sparkling expression which contributes to a stylish atmosphere, providing an exclusive and pleasant mood.