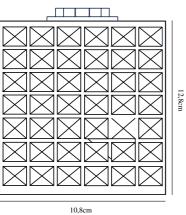

## HOLLYWOOD | TABLE LAMP | GREY

Color: Grey

Height (cm): 12.8

EAN: 5701581408289 TUN: 1975335 Item Number: 46645047

Pcs Per Master Carton: 3 Sales Box Height (cm): 15 Sales Box Width(cm): 13 Sales Box Depth (cm): 13 Sales Box Volume m³: 0.0025 Product net weight (kg): 0.805