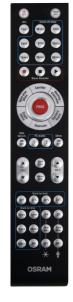

#### Product benefits

- Clearly structured and labeled control elements

#### Product features

- Remote control for configuration and startup of DALleco light control system
- Digital IR transmission
- $\,-\,$  LED indicator for operation and programming mode and signal transmission
- Interface for PC connection
- Supply via two included button cells type CR2032