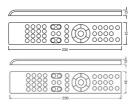

# Dimensions & Weight

| Length         | 230 mm   |
|----------------|----------|
| Width          | 45 mm    |
| Height         | 13 mm    |
| Product weight | 150.00 g |